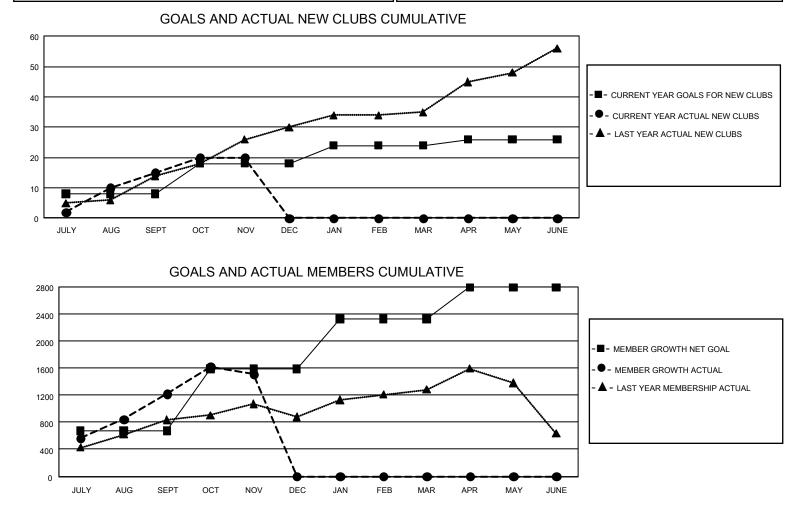

## GMT MONTHLY MEMBERSHIP PROGRESS REPORT Results as of: 11/30/2019

**Multiple District 308** 

LOCATION: SINGAPORE

GMT: OPEN

GMT CA 5 - E

| Clubs         |               |             |               | Members               |                       |                         |                                                    |  |
|---------------|---------------|-------------|---------------|-----------------------|-----------------------|-------------------------|----------------------------------------------------|--|
|               | RESULTS FOR   | R 2019-2020 |               | RESULTS FOR 2019-2020 |                       |                         |                                                    |  |
| QUARTER       | NEW CLUB GOAL | NEW CLUBS   | DROPPED CLUBS | QUARTER MEME          | ER GROWTH NET<br>GOAL | MEMBER GROWTH<br>ACTUAL | DROPPED<br>MEMBERS ACTUAL<br>(including transfers) |  |
| JULY/AUG/SEPT | 24            | 15          | 7             | JULY/AUG/SEPT         | 2,025                 | 2,146                   | 796                                                |  |
| OCT/NOV/DEC   | 30            | 5           | 0             | OCT/NOV/DEC           | 2,745                 | 600                     | 273                                                |  |
| JAN/FEB/MAR   | 18            | 0           | 0             | JAN/FEB/MAR           | 2,205                 | 0                       | 0                                                  |  |
| APR/MAY/JUNE  | 6             | 0           | 0             | APR/MAY/JUNE          | 1,410                 | 0                       | 0                                                  |  |